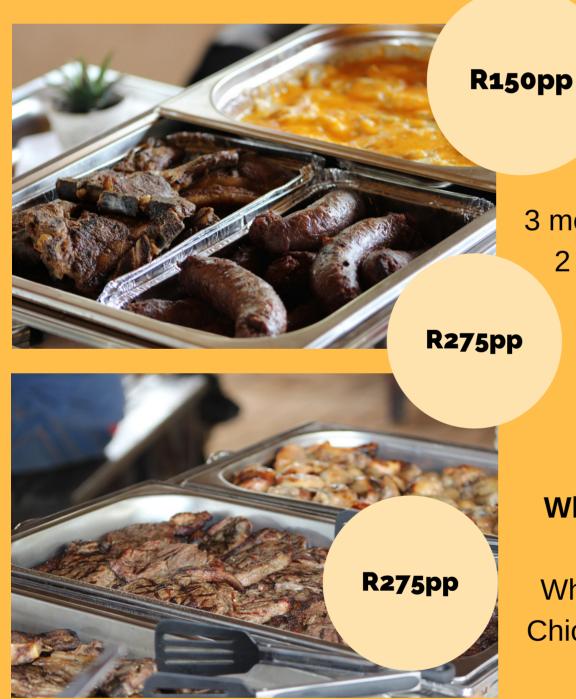

## **LUNCH OPTIONS**

**Build a Burger** with Chips and Dessert comprising of beef or veg patties and chicken fillets salad fillers, cheese, bacon, chips and a dessert

A Traditional Braai with Salads and Dessert 3 meats comprising of Marinated Sirloin Steak, Chicken Portions and Wors 2 x Cold Salads :- Green salad/3 bean Salad/Beetroot Salad/Coleslaw 1 x Hot Vegetable Dish:- Cream Spinach /Butternut, Broccoli, and courgettes with cheese 1 x Starch :- Creamy Potato Layer or Pap and Gravy Dessert (Malva with custard/Black Forest/Chocolate Mousse)

Whole Lamb on the Spit with Portuguese Chicken, Sides and Dessert \*min of 30 people\*

Whole Lamb(s) on the Spit basted in Nyama Braai sauce, Roast 1/4 Leg Chicken Pieces served in Sosatie Basting Sauce, Roasted Baby Potatoes, tossed Greek Salad and Freshly Baked Garlic Loaf.